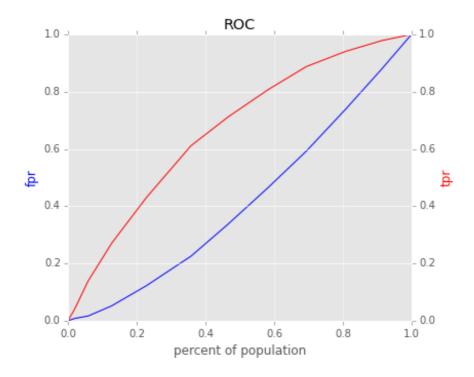

## **My Great Report About RF**

I did an experiment with the wine data set (http://archive.ics.uci.edu/ml/machine-learning-databases/wine-quality/winequality-white.csv)

## **Top Features**

| feat_name            | score           |
|----------------------|-----------------|
| alcohol              | 0.138773360606  |
| density              | 0.124570994958  |
| volatile acidity     | 0.122195201728  |
| free sulfur dioxide  | 0.0899555971065 |
| total sulfur dioxide | 0.0862687591382 |
| chlorides            | 0.0857157042913 |
| residual sugar       | 0.0852635347622 |
| citric acid          | 0.0848357469315 |
| рН                   | 0.069405648153  |
| fixed acidity        | 0.0586184186208 |

## **ROC Plot**